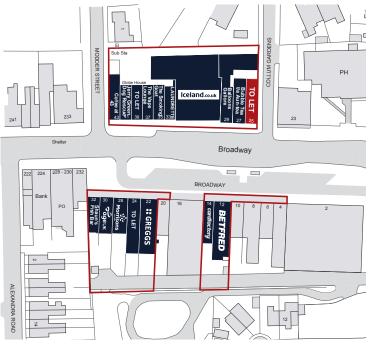

#### DESCRIPTION

The unit is situated on a busy retail parade in an established residential area of Ashby, which is a suburb of Scunthorpe.

#### LOCATION

The property is located on the North side of The Broadway on Ashby High Street with neighbouring/ nearby occupiers including Iceland, Card Factory, Age UK and Greggs.

MISREPEESENTATION ACT. 1967 London & Cambridge Properties Limited (Company Number 02895002) the registered office of which is at LCP House, Pensent Estate, Kingswinford, West Millands DV6 7NA its subsidiaries (as defined in section 186 of the Companies Act 2006) associated companies and employees ("we particulars as believed to be correct or guarantee or warranty is given on implicit therein, nor do they form any part of a contract. [W do to best to ensure ull information is accurate.] If you finds in formation is accurate. If you finds in this brochure gives a large amount of fstatiatical information and there will inevitably be errors in it.] Intending purchasers or tenants should not rely on the particulars as below. And where appropriate, we accept no liability for any loss or damage caused by inaccurate information. This brochure gives a large amount of fstatiated information and there will inevitably be errors in it.] Intending purchasers or tenants should not rely on the particulars in this brochure as statements of no liability for the information give, In one event shall we be liable to you for any direct or indirect or consequential loss, loss of profiles accurate information and that legil advice is taken on all documentation before entering into a contract. We do allo be aware that the Code of Practice on Commercial Lasses in England and Wales strongly recommends you seek professional advice from a qualified survey, solicitor or licensed convayancer before agreeing or signing a business than any automation scatter. The Code of Practices on Commercial Lasses in England and Wales strongly recommends you seek professional advice from a qualified survey, solicitor or licensed convayancer before agreeing or signing a businest professional-standard/sreal-state/code/fr-clessing-business-premises-ta-te-tion. (JPS privacy notices that apply to sue of your relationship with LCP, and in some cases more than one may apply to you. LCP's privacy notice that applies to you will depend on the nature of your relatio