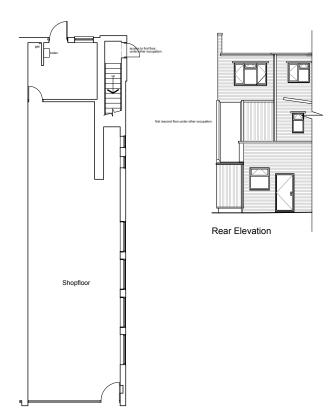

## 25 Broadway and High Street, Ashby, DN16 2SN

| AREAS (approx. NIA) | Sq.ft | Sq.m |
|---------------------|-------|------|
| Ground Floor        | 985   | 91.5 |
| TOTAL               | 985   | 91.5 |